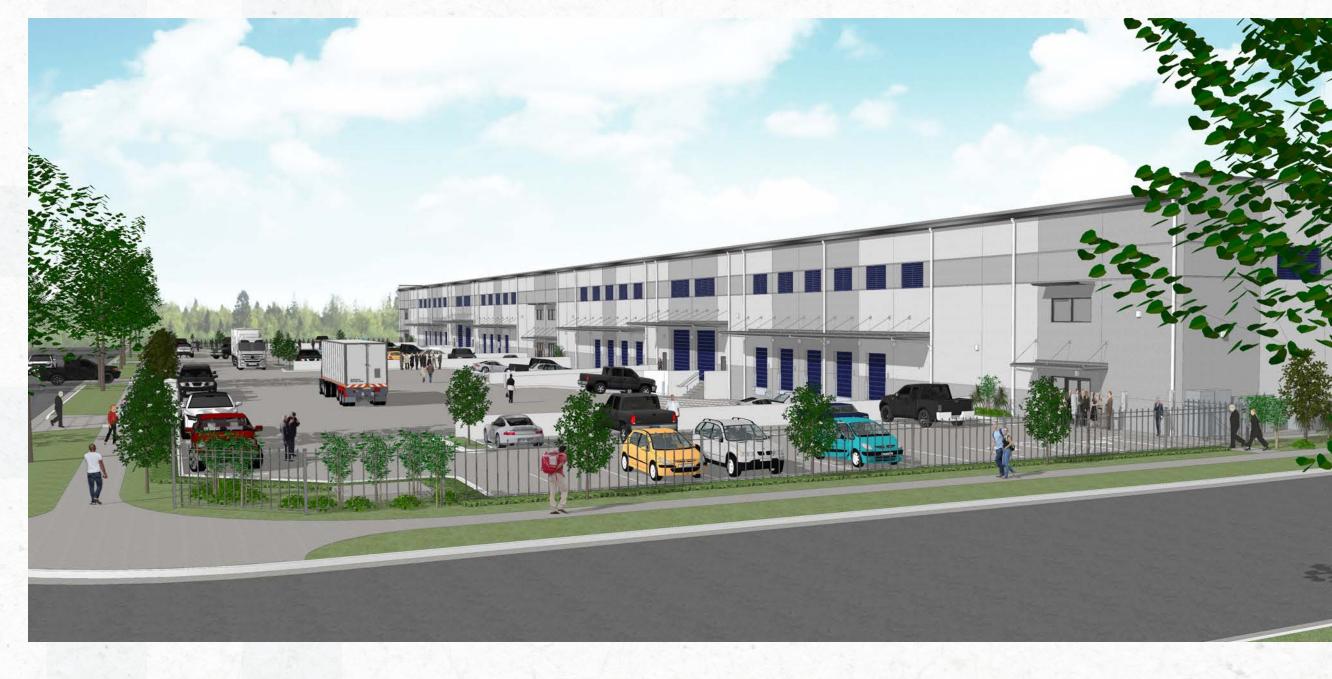

# **Property Highlights**

to Honolulu Airport

to Honolulu Harbor

New construction concrete tilt-up, 32' clear height, 18 loading docks, heavy power, ample parking/yard area

Adjacent to future Harbor Access Road, offering direct access to H-1 via new interchange behind Kapolei Commons (construction under contract)