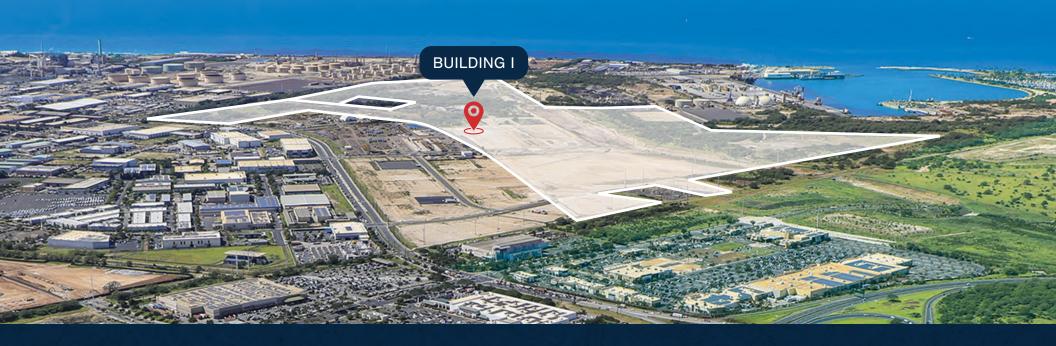

## Offering Summary

Kapolei Harborside Building I provides a unique opportunity to secure long-term tenancy in a state of the art, Class A warehouse facility in the first phase of James Campbell Company's master planned industrial subdivision located adjacent to Kalaeloa Harbor in the fastest growing region of Oahu

The only large scale I-2 industrial zoned warehouse project on Oahu for the foreseeable future

Adjacent to Campbell Industrial Park, the state's largest industrial park as well as Kapolei West Industrial Park and Kapolei Business Park. Surrounded by other high profile, national tenants and businesses such as Coca Cola, CVS, and Amazon (adjacent to Building I)

Adjacent to Kalaeloa Barbers Point Harbor, the state's second largest and most active harbor

2 | Kapolei Harborside | 3