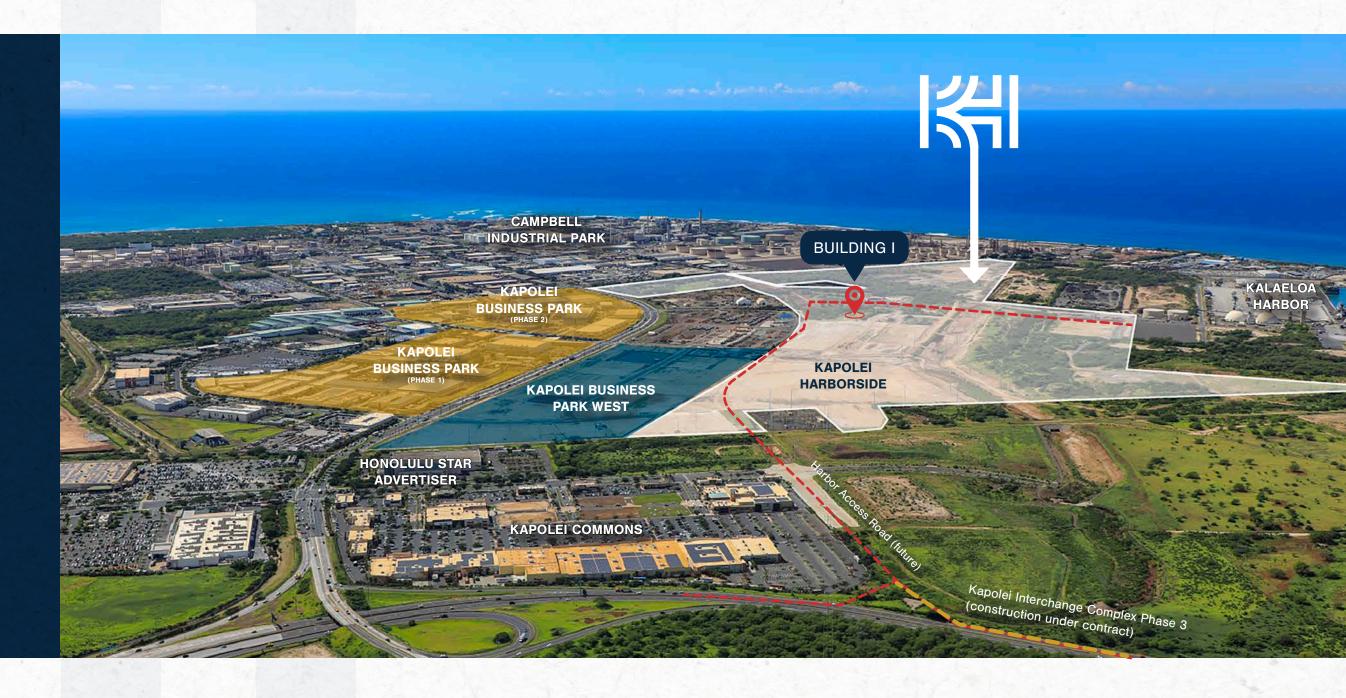

The only large scale I-2 industrial zoned warehouse project on Oahu for the foreseeable future

Adjacent to Campbell Industrial Park, the state's largest industrial park as well as Kapolei West Industrial Park and Kapolei Business Park. Surrounded by other high profile, national tenants and businesses such as Coca Cola, CVS, and Amazon (adjacent to Building I)

Adjacent to Kalaeloa Barbers Point Harbor, the state's second largest and most active harbor

2 | Kapolei Harborside | 3

# **Property Highlights**

to Honolulu Airport

to Honolulu Harbor

New construction concrete tilt-up, 32' clear height, 18 loading docks, heavy power, ample parking/yard area

Adjacent to future Harbor Access Road, offering direct access to H-1 via new interchange behind Kapolei Commons (construction under contract)