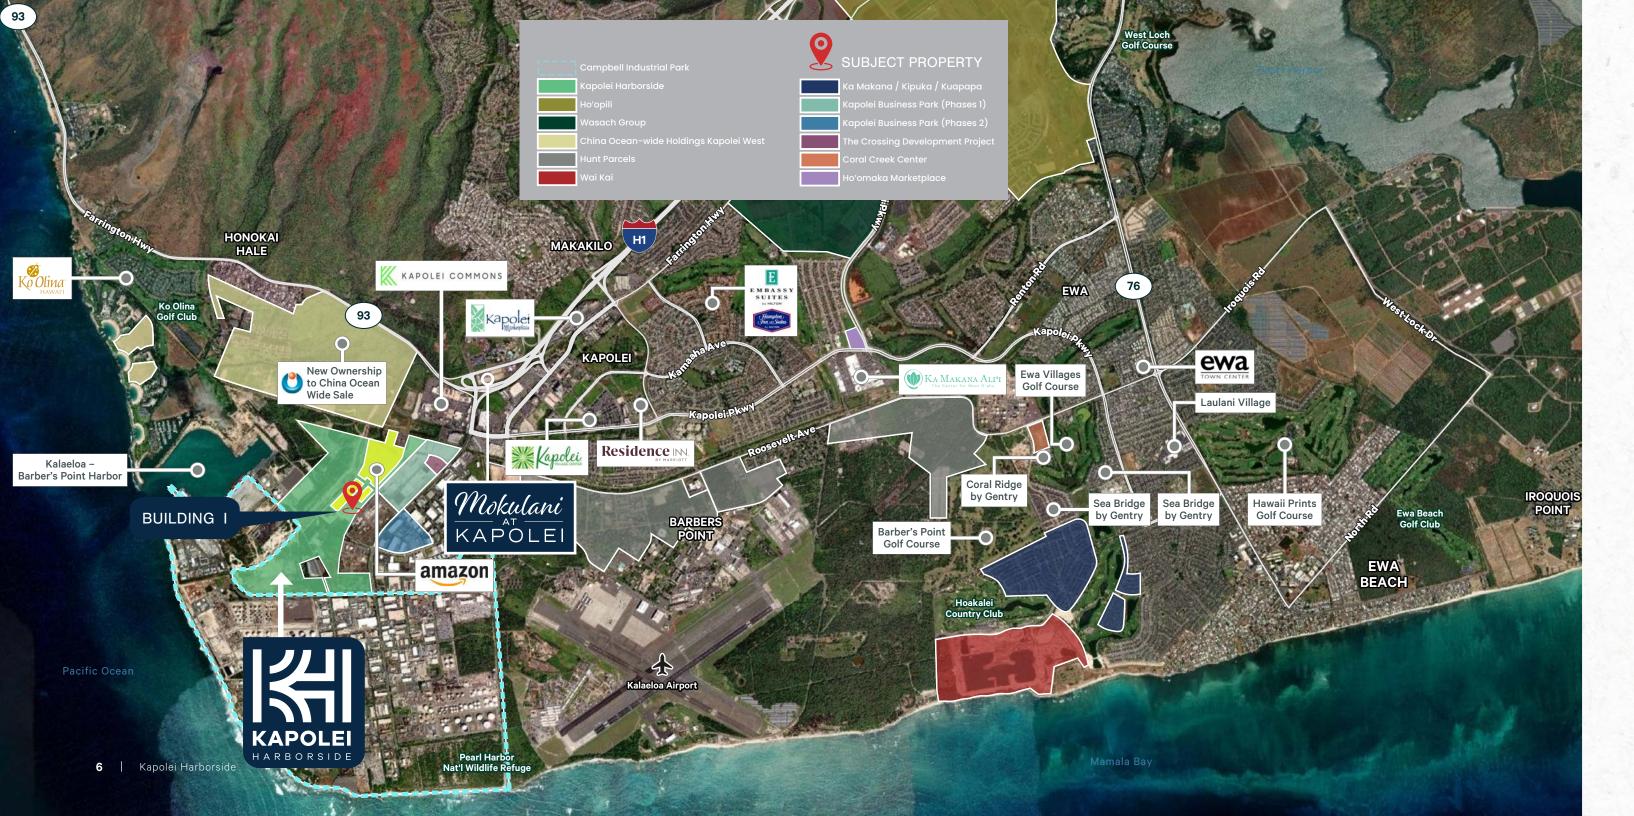

The only large scale I-2 industrial zoned warehouse project on Oahu for the foreseeable future

Adjacent to Campbell Industrial Park, the state's largest industrial park as well as Kapolei West Industrial Park and Kapolei Business Park. Surrounded by other high profile, national tenants and businesses such as Coca Cola, CVS, and Amazon (adjacent to Building I)

Adjacent to Kalaeloa Barbers Point Harbor, the state's second largest and most active harbor

2 | Kapolei Harborside | 3

### **Destination Location**

World class beaches, golf course and recreation and home to Disney Aulani and Ko'Olina Resorts.

Anchored by University of Hawaii's - West Campus, Kalaeloa Airport, Barbers Point Deep Draft Harbor and also home to an abundance of big-box retailers, hotels, and shopping malls hosting large national retailers.

Harborside is well positioned to benefit from the growing residential, commercial and industrial activity in West Oahu and Hawaii.

Trent J. Thoms (S) CCIM, MBA Senior Vice President

Advisory & Transaction Services 808-541-5105 Lic. RS-61282 trent.thoms@cbre.com