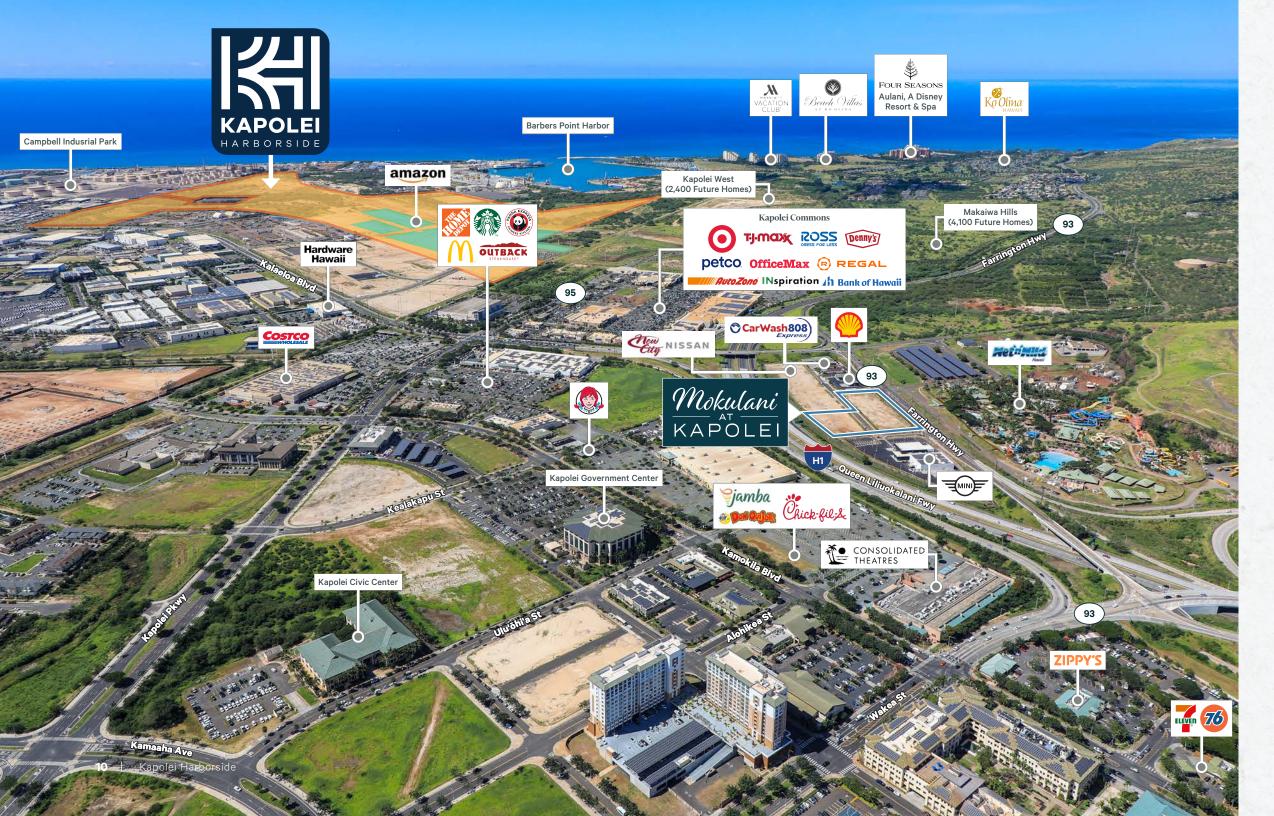

The only large scale I-2 industrial zoned warehouse project on Oahu for the foreseeable future

Adjacent to Campbell Industrial Park, the state's largest industrial park as well as Kapolei West Industrial Park and Kapolei Business Park. Surrounded by other high profile, national tenants and businesses such as Coca Cola, CVS, and Amazon (adjacent to Building I)

Adjacent to Kalaeloa Barbers Point Harbor, the state's second largest and most active harbor

2 | Kapolei Harborside | 3

### Area Highlights

### **Destination Location**

World class beaches, golf course and recreation and home to Disney Aulani and Ko'Olina Resorts.

Anchored by University of Hawaii's - West Campus, Kalaeloa Airport, Barbers Point Deep Draft Harbor and also home to an abundance of big-box retailers, hotels, and shopping malls hosting large national retailers.