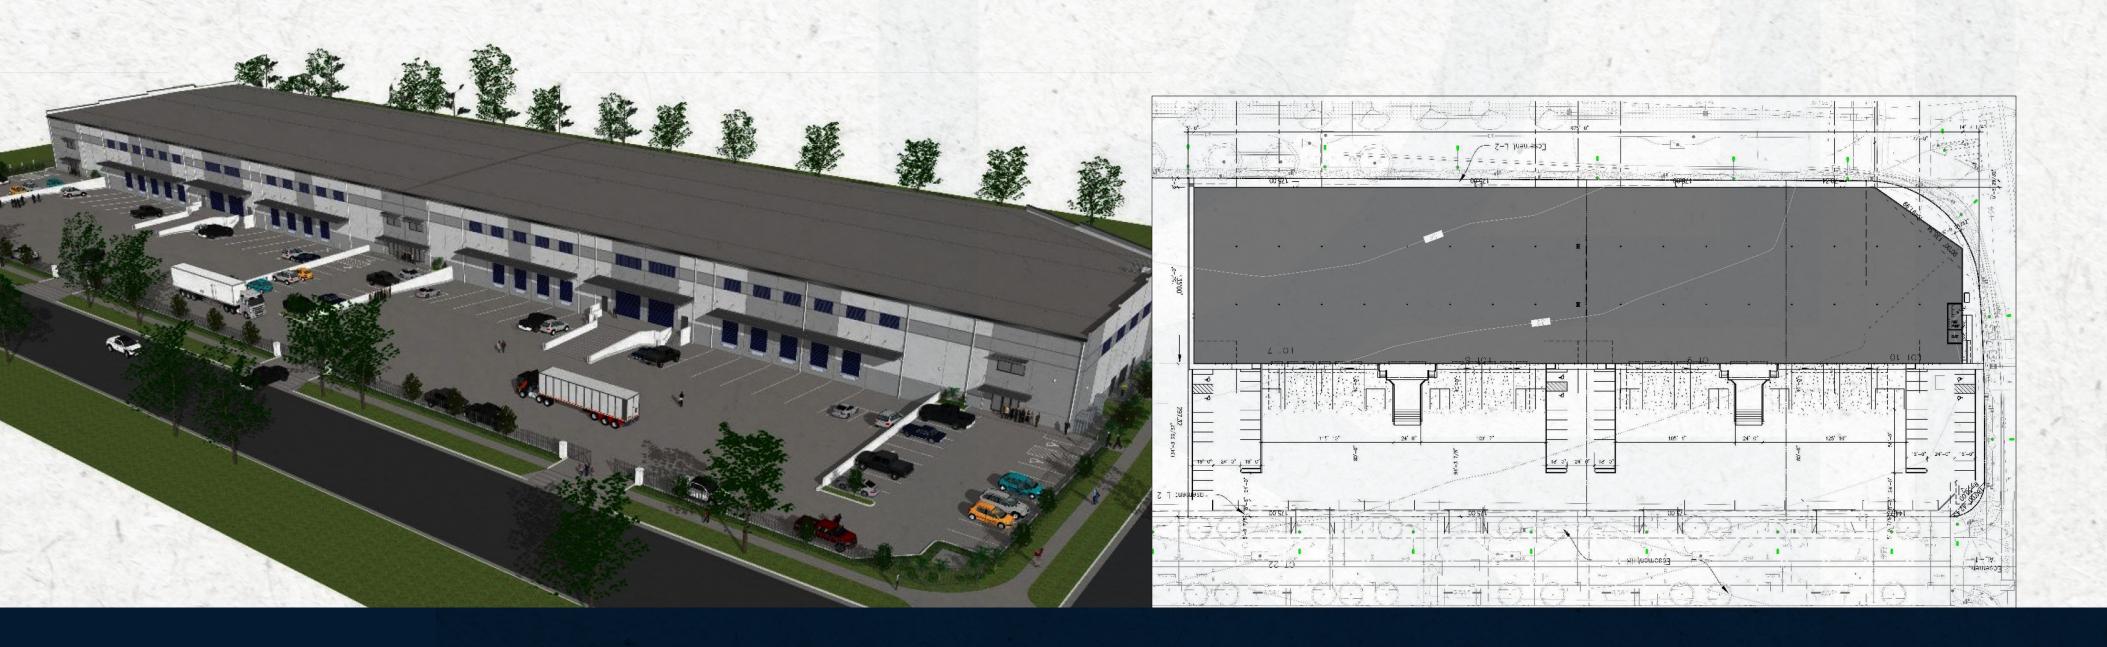

Class A, State-of-the-Art Warehouse Facility

**TMK:** 1-9-1-014:42 **LOTS:** 7,8,9,&10

## Offering Summary

Kapolei Harborside Building I provides a unique opportunity to secure long-term tenancy in a state of the art, Class A warehouse facility in the first phase of James Campbell Company's master planned industrial subdivision located adjacent to Kalaeloa Harbor in the fastest growing region of Oahu

## Property Information

Kapolei Harborside - Building I

TMK 1-9-014: 42 Lots: 7,8,9 & 10

Zoning I-2

**Size Available** 25K - 102K SF

**Lot Size** 

**Base Rent** 

**Upon Request** 

# **Property Highlights**

to Honolulu Airport

to Honolulu Harbor

New construction concrete tilt-up, 32' clear height, 18 loading docks, heavy power, ample parking/yard area

Adjacent to future Harbor Access Road, offering direct access to H-1 via new interchange behind Kapolei Commons (construction under contract)