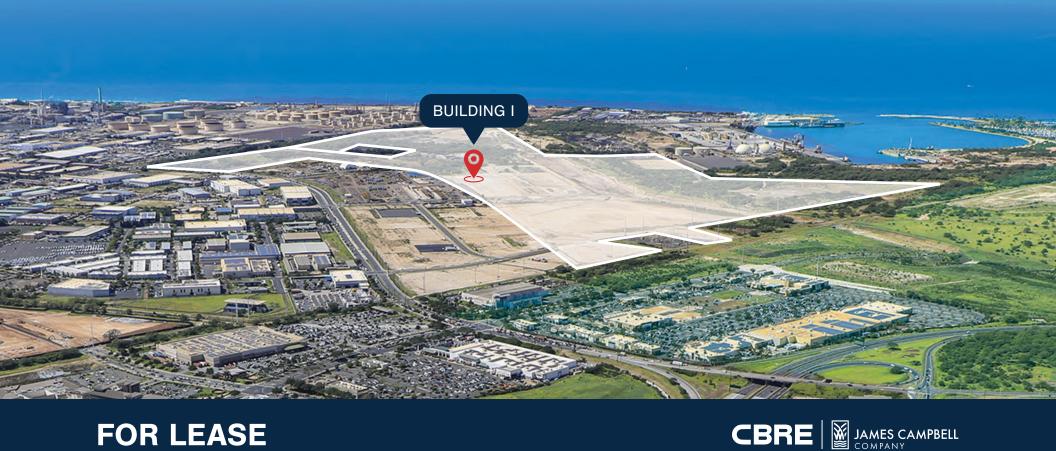

## Offering Summary

Kapolei Harborside Building I provides a unique opportunity to secure long-term tenancy in a state of the art, Class A warehouse facility in the first phase of James Campbell Company's master planned industrial subdivision located adjacent to Kalaeloa Harbor in the fastest growing region of Oahu

The only large scale I-2 industrial zoned warehouse project on Oahu for the foreseeable future

Adjacent to Campbell Industrial Park, the state's largest industrial park as well as Kapolei West Industrial Park and Kapolei Business Park. Surrounded by other high profile, national tenants and businesses such as Coca Cola, CVS, and Amazon (adjacent to Building I)

Adjacent to Kalaeloa Barbers Point Harbor, the state's second largest and most active harbor

2 | Kapolei Harborside | 3