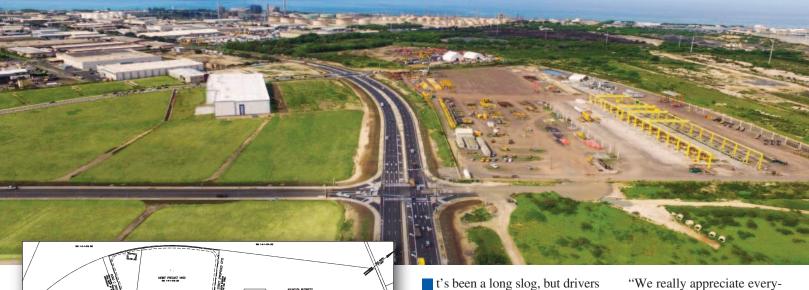

## **Almost There:** Kalaeloa Boulevard Improvement

Phase 1 complete

KALAELOA BUSINES PARK WEST (BY OTHERS)

will soon be able to enjoy a smooth drive on a new, improved Kalaeloa Boulevard between Lauwilili Street and Malakole Street. The green light at the end of the road is in sight, with Phase 1 just completed, which is about three-quarters of the roadway widening project. Royal Construction is now working as fast as they can on Phase 2, with a planned completion in early 2018 but with the real possibility of a fall finish date. The sewer pump station will be completed this summer.

"We really appreciate everyone's patience during this entire construction project," said Steve Kelly, vice president of development for Kapolei Properties Division. "We know it's been an inconvenience, but the end result will be well worth it for the more than 40,000 drivers that use this road daily to get to and from the James Campbell Industrial Park, the Kapolei Business Park and Kalaeloa Harbor.'

KAPOLEI

The \$50 million infrastructure project is funded by Kapolei Properties Division.